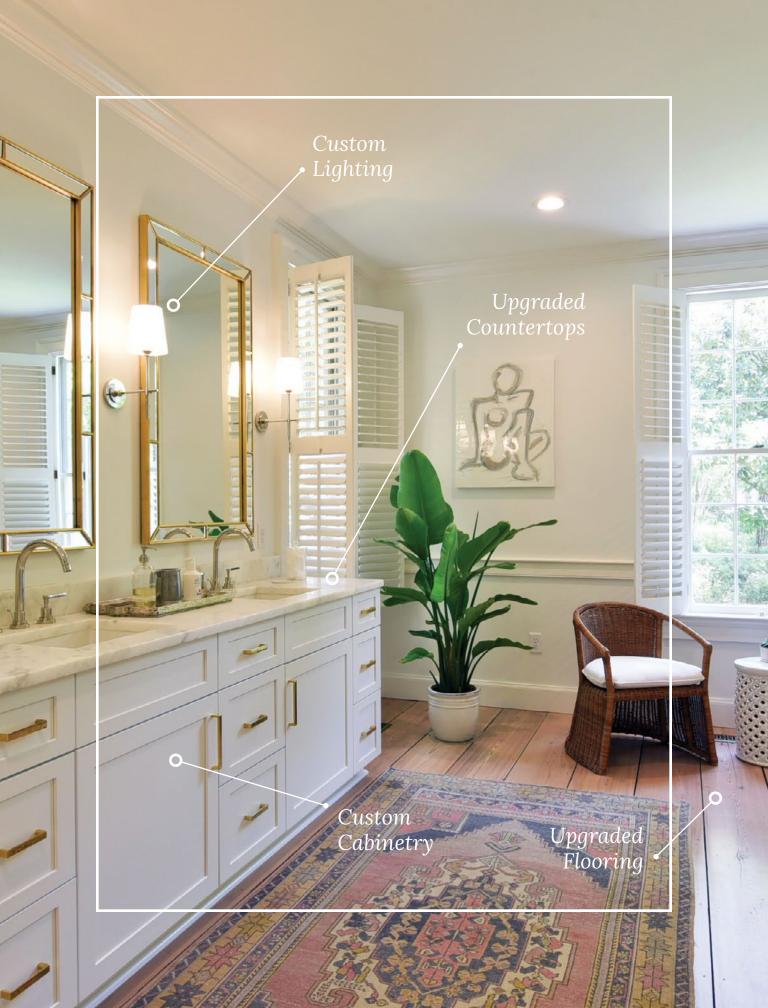

## Premier Remodel

Premier has the same quality cabinet options with extras similar to the Select Tier, plus additional special features, like extravagant wood hoods, high-end architectural elements, appliance panels, more accessories, and more combinations of high-end cabinet door styles with complex or custom finishes.

- Move or remove walls to accommodate new layout
- Custom cabinetry with special modifications and custom colors
- Premier level fixtures
- Upgraded quartz and marble options
- Premier level tile options for backsplash
- Electrical changes and additions

- Move or remove walls to accommodate new layout and fixture movement
- Custom cabinetry with special modifications and custom colors
- Premier level fixtures
- Upgraded quartz and marble options
- Premier level tile options for shower and floor
- Custom shower door