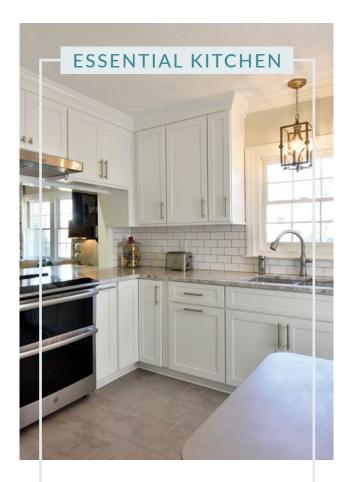

## Essential Remodel

With the Essential remodel tier, you can expect a basic level of customization options with the quality service and materials Pool Brothers is known for.

- Use of existing cabinetry layout
- Appliances remain in existing locations
- Semi-custom cabinetry
- Essential level fixtures
- Entry-level granite countertops
- Essential level tile backsplash

- Use of existing layout and fixtures remain in the same location
- Entry-level fixtures
- Semi-custom cabinetry
- Entry level granite
- Ceramic tile and porcelain tile options
- Custom shower doors