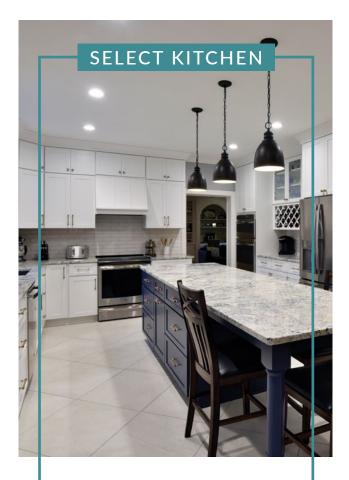

## Select Remodel

Our Select Tier has the same options as our Essential Tier, while also accommodating a few extra customization options like paint upgrades, cabinet doorstyle upgrades, a few accessories upgrades, and extra height options for cabinets.

- Minor layout changes
- Appliances may be moved to other locations
- Custom cabinetry with standard paint options
- · Select level fixtures
- Upgraded granite options, entrylevel quartz, and marble
- Select level tile options for backsplash