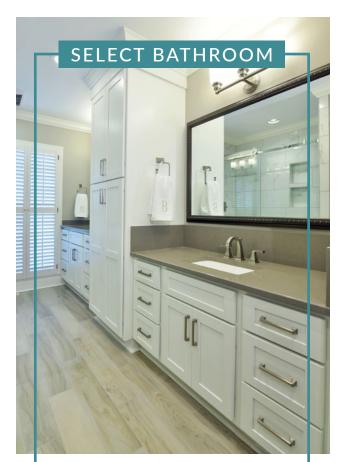

## Select Remodel

Our Select Tier has the same options as our Essential Tier, while also accommodating a few extra customization options like paint upgrades, cabinet doorstyle upgrades, a few accessories upgrades, and extra height options for cabinets.

- Minor layout changes and limited fixture movement
- Upgraded tile option for floor and shower
- Upgraded fixture options
- Custom cabinetry
- Upgraded granite option, entrylevel quartz and marble
- Electrical upgrades and additions
- Custom shower door