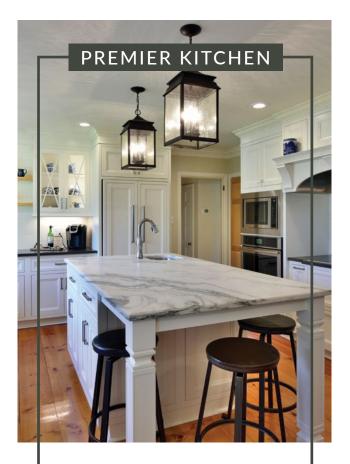

## Premier Remodel

Premier has the same quality cabinet options with extras similar to the Select Tier, plus additional special features, like extravagant wood hoods, high-end architectural elements, appliance panels, more accessories, and more combinations of high-end cabinet door styles with complex or custom finishes.

- Move or remove walls to accommodate new layout
- Custom cabinetry with special modifications and custom colors
- Premier level fixtures
- Upgraded quartz and marble options
- Premier level tile options for backsplash
- Electrical changes and additions