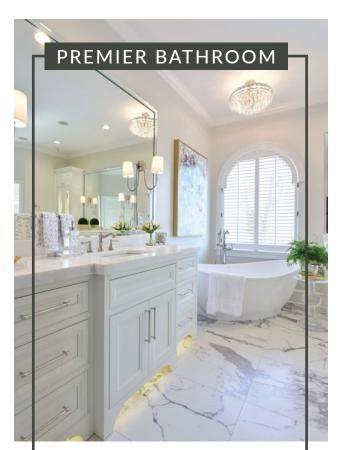

## Premier Remodel

Premier has the same quality cabinet options with extras similar to the Select Tier, plus additional special features, like extravagant wood hoods, high-end architectural elements, appliance panels, more accessories, and more combinations of high-end cabinet door styles with complex or custom finishes.

- Move or remove walls to accommodate new layout
- Custom cabinetry with special modifications and custom colors
- Premier level fixtures
- Upgraded quartz and marble options
- Premier level tile options for backsplash
- Electrical changes and additions

- Move or remove walls to accommodate new layout and fixture movement
- Custom cabinetry with special modifications and custom colors
- Premier level fixtures
- Upgraded quartz and marble options
- Premier level tile options for shower and floor
- Custom shower door