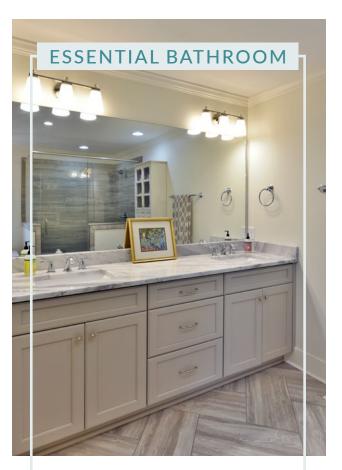

## Essential Remodel

With the Essential remodel tier, you can expect a basic level of customization options with the quality service and materials Pool Brothers is known for.

- Use of existing cabinetry layout
- Appliances remain in existing locations
- Semi-custom cabinetry
- Essential level fixtures
- Entry-level granite countertops
- Essential level tile backsplash

- Use of existing layout and fixtures remain in the same location
- Entry-level fixtures
- Semi-custom cabinetry
- Entry level granite
- Ceramic tile and porcelain tile options
- Custom shower doors